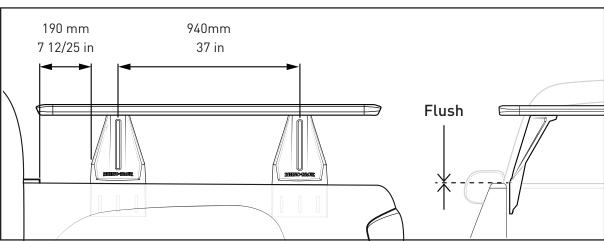

--------------------------|--------|--|
| NISSAN Frontier Crew Cab D40 SHORT BED 4.5ft |     |    |           | 521       | 13  | RTD4      | 29                        | 298/12 |  |
| VEHICLE<br>NOTES                             |     |    |           |           |     |           |                           |        |  |
| REGION                                       | AUS | NZ | USA       | CA        | SA  | UK        | EU                        | ZA     |  |
| AVAILABILITY                                 | ×   | ×  | ✓         | ✓         | x   | ×         | ×                         | ×      |  |
| RUNNING<br>DATES                             | -   | -  | 2005-2021 | 2005-2021 | -   | -         | -                         | -      |  |





**BASE** 



## RECOMMENDED TOWER SPACING







| BAR NO.        | Α   | В | С   | D | E | F | G |
|----------------|-----|---|-----|---|---|---|---|
| DIMENSION (CM) | -52 | 0 | 42  |   |   |   |   |
| CONNECTOR      | RDT |   | RDT |   |   |   |   |

After positioning Towers and Pioneer, return to Reconn-Deck Tower Instructions.

## **NOTES FOR DEALERS / FITTERS**

It is your responsibility to ensure these fitting instructions are given to the end user or client.

Document No: R2781

Issue No: 1

Issue Date: 12-May-21

TOTAL **STATIC** LOAD LIMIT: UP TO 300 Kg / 661 lbs\*