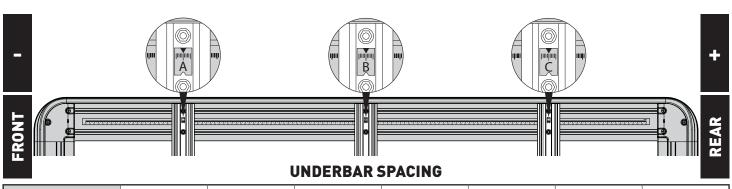

## RECOMMENDED TOWER SPACING

| BAR NO.        | Α   | В | С   | D | E | F | G |
|----------------|-----|---|-----|---|---|---|---|
| DIMENSION (CM) | -52 | 0 | 42  |   |   |   |   |
| CONNECTOR      | RDT |   | RDT |   |   |   |   |