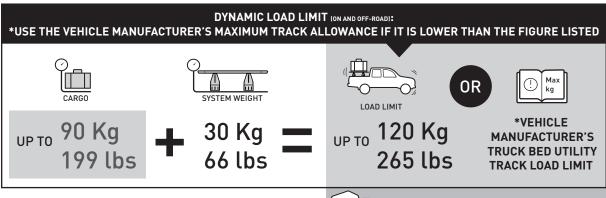

## **NOTES FOR DEALERS / FITTERS**

It is your responsibility to ensure these fitting instructions are given to the end user or client.

Document No: R2781

Issue No: 1

Issue Date: 12-May-21

TOTAL **STATIC** LOAD LIMIT: UP TO 300 Kg / 661 lbs\*